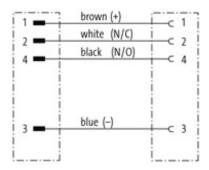

|
| Customs tariff number              | 85444290                                                            |
| Unit (piece)                       | 1,000                                                               |
| Limited value                      | 1,000                                                               |
| Comments                           |                                                                     |

 $\label{prop:continuous} Further \ cable \ lengths \ on \ request.$ 

Plastic housings with good resistance against chemicals and oils.

 $The \ resistance \ to \ aggressive \ media \ should \ be \ individually \ tested \ for \ your \ application. \ Further \ details \ on \ request.$ 



stay connected

## Circuit diagram



# **Contact layout**

Male

Female