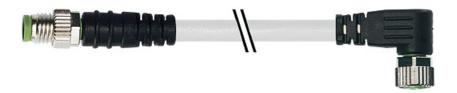

## M8 male straight / M8 female 90° PVC-OB 4x0,25 grey 2m

Male straight, 4-pole, to female  $90^{\circ}\text{C}$  M8 - M8

 $\label{prop:continuous} Further \ cable \ lengths \ on \ request.$ 

Plastic housings with good resistance against chemicals and oils.

 $The \ resistance \ to \ aggressive \ media \ should \ be \ individually \ tested \ for \ your \ application. \ Further \ details \ on \ request.$ 